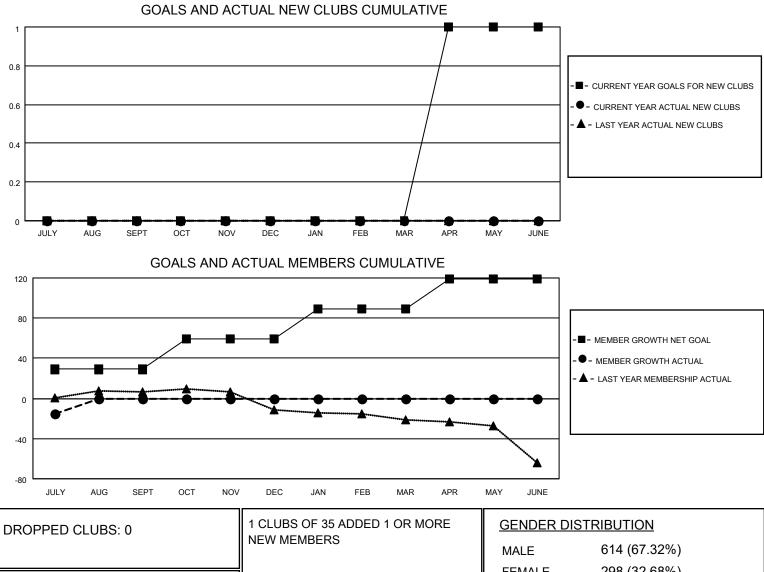

## LOCATION MICHIGAN

District 11 B2

Results as of: 7/31/2020

| Clubs                 |               |           |               | Members               |                        |                         |                                                    |  |  |
|-----------------------|---------------|-----------|---------------|-----------------------|------------------------|-------------------------|----------------------------------------------------|--|--|
| RESULTS FOR 2020-2021 |               |           |               | RESULTS FOR 2020-2021 |                        |                         |                                                    |  |  |
| QUARTER               | NEW CLUB GOAL | NEW CLUBS | DROPPED CLUBS | QUARTER MEM           | BER GROWTH NET<br>GOAL | MEMBER GROWTH<br>ACTUAL | DROPPED<br>MEMBERS ACTUAL<br>(including transfers) |  |  |
| JULY/AUG/SEPT         | 0             | 0         | 0             | JULY/AUG/SEPT         | 29                     | 1                       | 16                                                 |  |  |
| OCT/NOV/DEC           | 0             | 0         | 0             | OCT/NOV/DEC           | 30                     | 0                       | 0                                                  |  |  |
| JAN/FEB/MAR           | 0             | 0         | 0             | JAN/FEB/MAR           | 30                     | 0                       | 0                                                  |  |  |
| APR/MAY/JUNE          | 1             | 0         | 0             | APR/MAY/JUNE          | 30                     | 0                       | 0                                                  |  |  |

|                  |    |                           | MALE                       | 014 (07.5270) |     |
|------------------|----|---------------------------|----------------------------|---------------|-----|
| DROPPED MEMBERS  |    |                           | FEMALE                     | 298 (32.68%)  |     |
| DECEASED         | 3  | CLICK HERE FOR CUMULATIVE | TOTAL FAMILY UNIT MEMBERS  |               | 214 |
| CLUB CANCELLED 0 |    | MEMBERSHIP DATA           | FAMILY MEMBERS PAYING HALF |               | 107 |
| OTHER            | 13 |                           |                            | S PATING HALF | 107 |
| TOTAL            | 16 |                           | 5020                       |               |     |